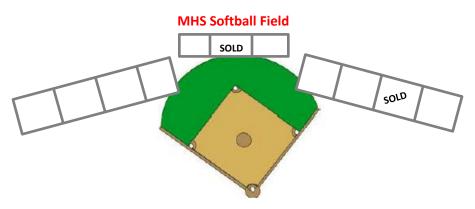

## Softball Field:

- 4 signs available in Left Field
- 3 signs available in Right Field
- 2 signs available under Scoreboard in Center Field
- Cost of advertising on the signs is \$5,000 for 2 year term, or \$10,000 for 4 year term
- The Right and Left Field signs are vinyl and measure 4.6' x 8'; the Scoreboard signs in Center Field are metal and measure 2.5' x 4'; All signs are provided and hung by MHS Booster Club
- Artwork will be supplied by advertiser and must be approved by SBISD and MHS principal
- All funds generated from sales benefit the entire MHS community