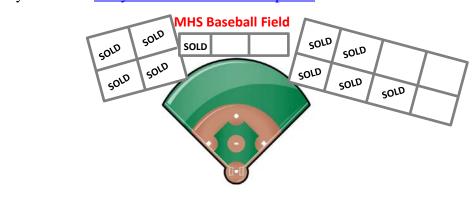

## Baseball Field:

- 3 signs available in Right Field
- 2 signs available under Scoreboard in Center Field

## Softball Field:

- 4 signs available in Left Field
- 3 signs available in Right Field
- 2 signs available under Scoreboard in Center Field
- Cost of advertising on the signs is \$5,000 for 2 year term, or \$10,000 for 4 year term
- The Right and Left Field signs are vinyl and measure 4.6' x 8'; the Scoreboard signs in Center Field are metal and measure 2.5' x 4'; All signs are provided and hung by MHS Booster Club
- Artwork will be supplied by advertiser and must be approved by SBISD and MHS principal
- All funds generated from sales benefit the entire MHS community